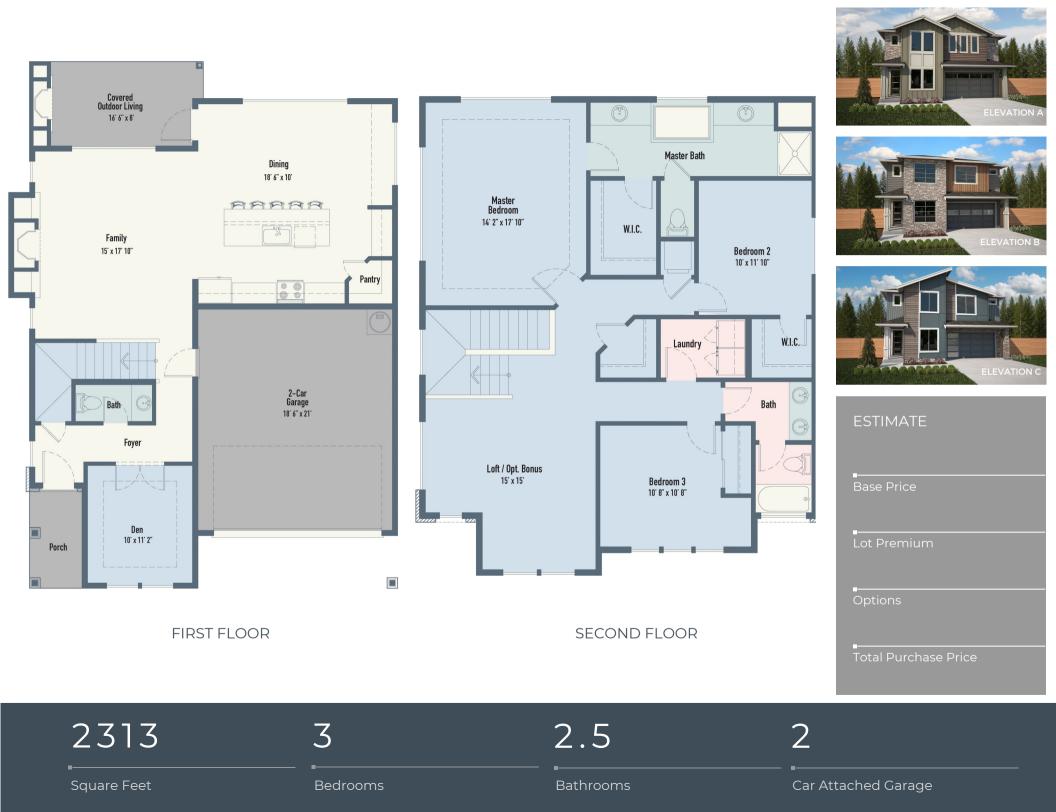

Our Acacia home is our smallest model available, but the high ceilings and open floor plan ensure that it never feels limited. The first floor features a beautiful, extended kitchen island that's perfect for those who love to entertain. There's also space for an office or den on the first floor as well as a half bath for any guests. The second floor features a large master bedroom that includes an expansive, spa-like bathroom with a tub that looks out on the breathtaking Pacific Northwest scenery. There's also a loft on the second floor that can be converted into a bonus room.